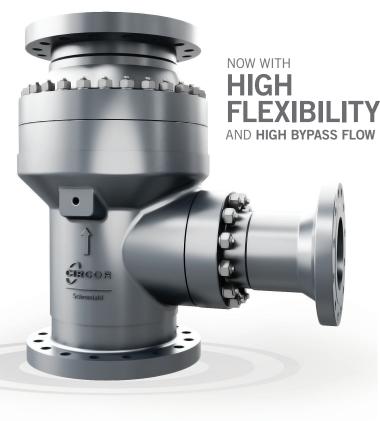

## A FLEXIBLE SOLUTION FOR LARGER CRITICAL SYSTEMS

Specially engineered for larger low-pressure centrifugal pumping systems from 10 to up to 20" nominal pipe size (NPS), the Schroedahl TDL Automatic Recirculation Valve range redefines quality, durability and reliability – and now comes with compact cast housing design for high bypass flow offers **maximum flexibility in bypass trim sizes** 