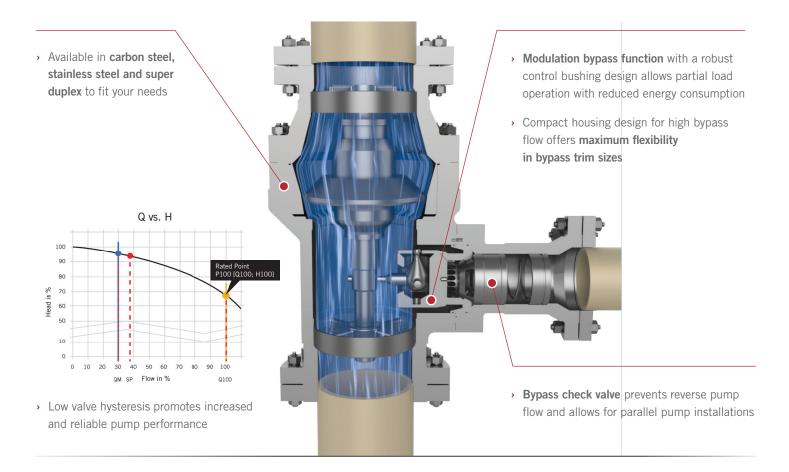

## A FLEXIBLE SOLUTION FOR LARGER CRITICAL SYSTEMS

Specially engineered for larger low-pressure centrifugal pumping systems from 10 to up to 20" nominal pipe size (NPS), the Schroedahl TDL Automatic Recirculation Valve range redefines quality, durability and reliability – and now comes with compact cast housing design for high bypass flow offers **maximum flexibility in bypass trim sizes** 

Its modulating function creates pump stability with fewer coupling and gear problems and less vibration in critical applications:

Power

Crude Oil

Firefighting

Petrochemical

Power Industry Pumps

Crude oil pumps